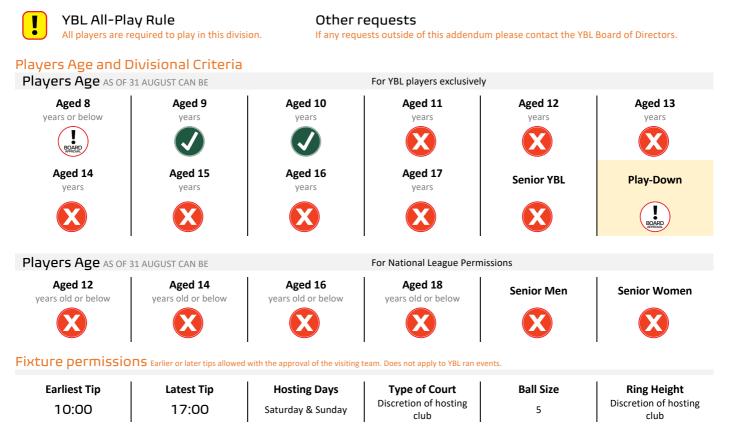

## YBL All-Play Rule

All players are required to play in this division. A recommendation of at least one quarter per player.

## Other requests

If any requests outside of this addendum please contact the YBL Board of Directors.

## Players Age and Divisional Criteria

Quarter Leng **10:00** STOP-CLOCK

| ngth | Overtime Length<br>5:00 | No. of Players on Court     | Minimum Number of Players in Squad | Maximum Players Per-Squad | Time-Outs | Substitutions  |
|------|-------------------------|-----------------------------|------------------------------------|---------------------------|-----------|----------------|
| СК   | STOP-CLOCK              | 5                           | 5                                  | 12                        | Yes       | Yes            |
|      | The using ing team      | when reaching a 20 maint la | ad much alou half acust dafanaa. T |                           | h         | annasitian bas |