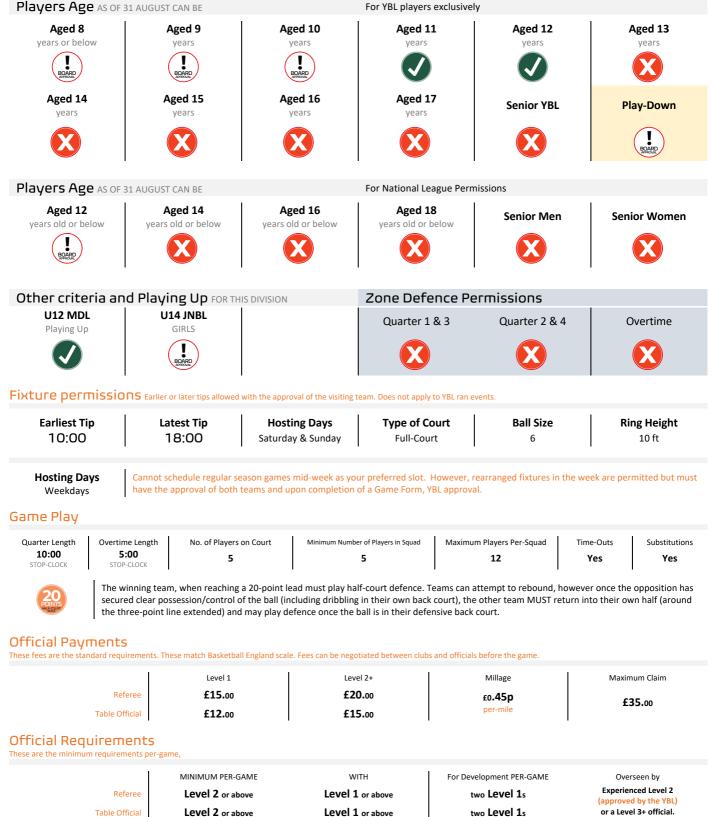

## Game Play

| Quarter Length recommended | Overtime Length<br>recommended | No. of Players on Court | Minimum Number of Players in Squad | Maximum Players Per-Squad | Time-Outs                     | Substitutions                 |
|----------------------------|--------------------------------|-------------------------|------------------------------------|---------------------------|-------------------------------|-------------------------------|
| 05:00<br>RUNNING-CLOCK     | 3:00<br>RUNNING-CLOCK          | 4                       | 4                                  | 12                        | Discretion of<br>hosting club | Discretion of<br>hosting club |

The winning team, when reaching a 10-point lead must play half-court defence. Teams can attempt to rebound, however once the opposition has secured clear possession/control of the ball (including dribbling in their own back court), the other team MUST return into their own half (around the three-point line extended) and may play defence once the ball is in their defensive back court.

## **Zone Defence Permissions**

club

## **Official Payments**

These fees are the standard requirements. These match Basketball England scale. Fees can be negotiated between clubs and officials before the game.

|                | Level 1 | Level 2+ | Millage        | Maximum Claim              |
|----------------|---------|----------|----------------|----------------------------|
| Referee        | £15.00  | £20.00   | £0 <b>.45p</b> | Discretion of hosting club |
| Table Official | £12.00  | £15.00   | per-mile       | Discretion of hosting club |

#### **Official Requirements**

|                | MINIMUM PER-GAME | WITH             | For Development PER-GAME | Overseen by                                  |
|----------------|------------------|------------------|--------------------------|----------------------------------------------|
| Referee        | Level 2 or above | Level 1 or above | two Level 1s             | Experienced Level 2<br>(approved by the YBL) |
| Table Official | Level 2 or above | Level 1 or above | two Level 1s             | or a Level 3+ official.                      |