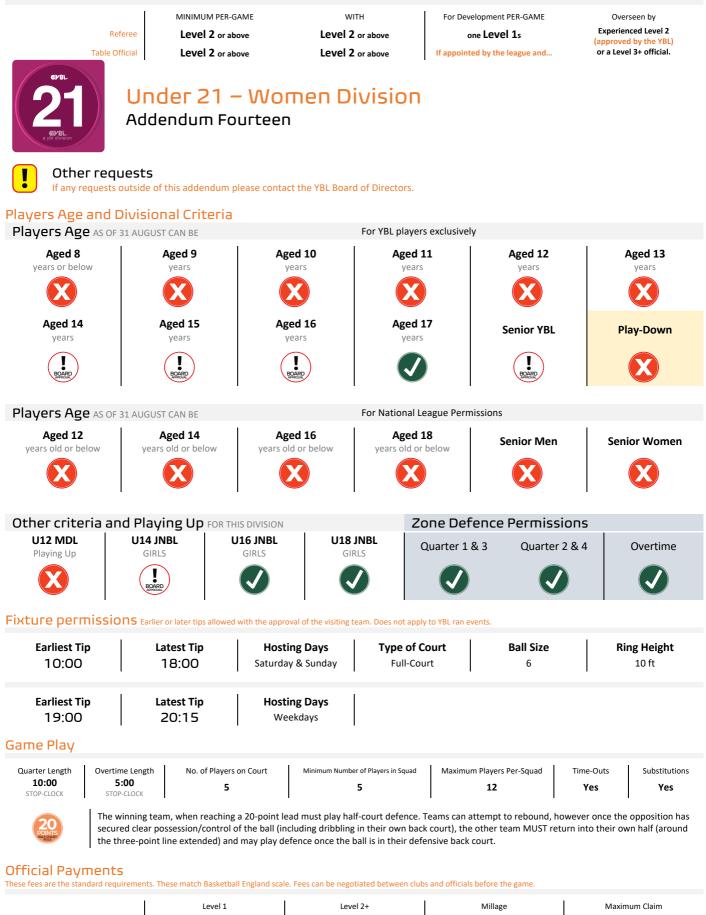

If any requests outside of this addendum please contact the YBL Board of Directors.

The winning team, when reaching a 10-point lead must play half-court defence. Teams can attempt to rebound, however once the opposition has secured clear possession/control of the ball (including dribbling in their own back court), the other team MUST return into their own half (around the three-point line extended) and may play defence once the ball is in their defensive back court.

## **Official Payments**

These fees are the standard requirements. These match Basketball England scale. Fees can be negotiated between clubs and officials before the game.

|                | Level 1 | Level 2+ | Millage        | Maximum Claim              |
|----------------|---------|----------|----------------|----------------------------|
| Referee        | £15.00  | £20.00   | £0 <b>.45p</b> | Discretion of hosting club |
| Table Official | £12.00  | £15.00   | per-mile       | Discretion of hosting club |

#### **Official Requirements**

|                | MINIMUM PER-GAME | WITH             | For Development PER-GAME | Overseen by                                  |
|----------------|------------------|------------------|--------------------------|----------------------------------------------|
| Referee        | Level 2 or above | Level 1 or above | two Level 1s             | Experienced Level 2<br>(approved by the YBL) |
| Table Official | Level 2 or above | Level 1 or above | two Level 1s             | or a Level 3+ official.                      |