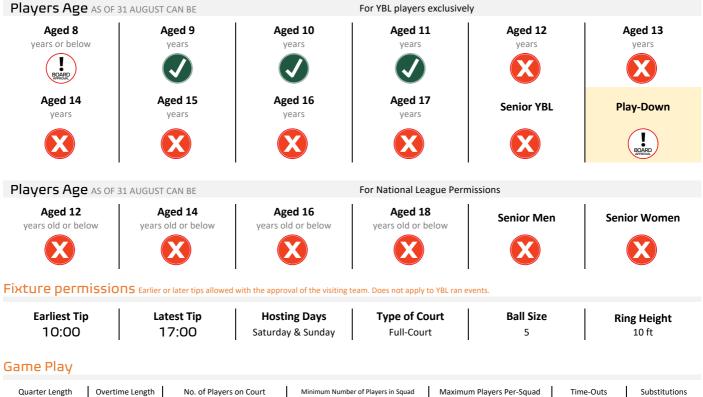

## Players Age and Divisional Criteria

Quarter Leng **10:00** STOP-CLOCK

| ngth | Overtime Length<br>5:00 | No. of Players on Court     | Minimum Number of Players in Squad | Maximum Players Per-Squad | Time-Outs | Substitutions  |
|------|-------------------------|-----------------------------|------------------------------------|---------------------------|-----------|----------------|
| СК   | STOP-CLOCK              | 5                           | 5                                  | 12                        | Yes       | Yes            |
|      | The using ing team      | when reaching a 20 maint la | ad much alou half acust dafanaa. T |                           | h         | annasitian bas |

The winning team, when reaching a 20-point lead must play half-court defence. Teams can attempt to rebound, however once the opposition has secured clear possession/control of the ball (including dribbling in their own back court), the other team MUST return into their own half (around the three-point line extended) and may play defence once the ball is in their defensive back court.

## Zone Defence Permissions

| Quarter 1                                                      | Quarter 2                             | Quarter 3                               | Quarter 4                               | Overtime      |
|----------------------------------------------------------------|---------------------------------------|-----------------------------------------|-----------------------------------------|---------------|
| Official Payments<br>These These fees are the standard require | rements. These match Basketball Engla | nd scale. Fees can be negotiated betwee | en clubs and officials before the game. |               |
|                                                                | Level 1                               | Level 2+                                | Millage                                 | Maximum Claim |
| Referee                                                        | £15.00                                | £20.00                                  | £0.45p                                  | £35.00        |
| Table Official                                                 | £12.00                                | £15.00                                  | per-mile                                | 233.00        |

## Official Requirements

|                | MINIMUM PER-GAME | WITH             | For Development PER-GAME | Overseen by                                  |
|----------------|------------------|------------------|--------------------------|----------------------------------------------|
| Referee        | Level 2 or above | Level 1 or above | two Level 1s             | Experienced Level 2<br>(approved by the YBL) |
| Table Official | Level 2 or above | Level 1 or above | two Level 1s             | or a Level 3+ official.                      |