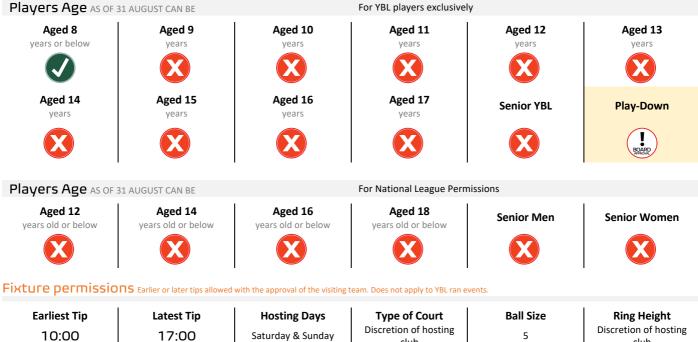

## Players Age and Divisional Criteria

Quarter Leng **10:00** STOP-CLOCK

| ngth | Overtime Length<br>5:00 | No. of Players on Court     | Minimum Number of Players in Squad | Maximum Players Per-Squad | Time-Outs | Substitutions  |
|------|-------------------------|-----------------------------|------------------------------------|---------------------------|-----------|----------------|
| СК   | STOP-CLOCK              | 5                           | 5                                  | 12                        | Yes       | Yes            |
|      | The using ing team      | when reaching a 20 maint la | ad much alou half acust dafanaa. T |                           | h         | annasitian bas |

The winning team, when reaching a 20-point lead must play half-court defence. Teams can attempt to rebound, however once the opposition has secured clear possession/control of the ball (including dribbling in their own back court), the other team MUST return into their own half (around the three-point line extended) and may play defence once the ball is in their defensive back court.